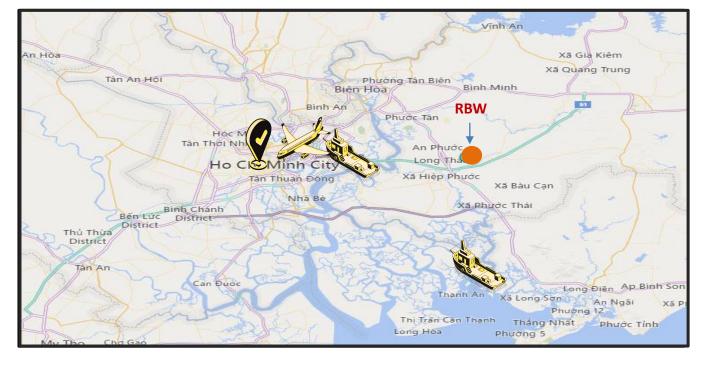

### LOCATION

# TRANSPORTATION NETWORK

#### CBD

Ho Chi Minh City

HCM-Long Thanh-Dau Giay Highway 39 km/ 53 minutes

#### Airways

Tan Son Nhat Airport 51 km/ 1 hour 28 minutes

Long Thanh Airport (2025) 24 km/ 39 minutes

#### Roadway

National Road No. 51 6.7 km/ 12 minutes

HCM-Long Thanh-Dau Giay Highway 11 km/ 20 minutes

#### Seaport

Cat Lai Terminal 36 km/ 53 minutes

Cai Mep Port 35 km/ 53 minutes