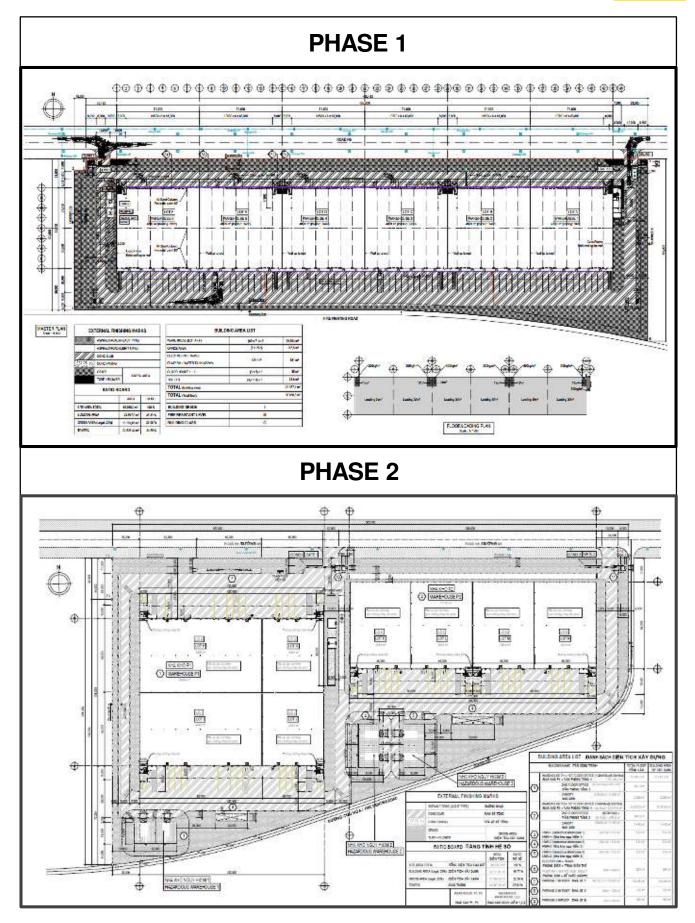

al Roads

Reinforced concrete flooring with surface hardening agent to prevent dirt and cracks.

- Main road width: 36 39 m
- Sub-road width: 24 28 m

# UNIQUE ADVANTAGES

<u>0</u>1

Investment tax incentives:

- Exemption in two first years50% tax reduction in next 4
- 50% tax reduction in next 4 years
- Hi-tech sector has a preferential tax rate of 10% for 15 years.

#### Developer support with IRC, ERC, construction cert., legal Services.

Close to Long Thanh Airport and ring road .

#### **Dormitories**

Lorem ipsum dolor sit amet, consectetur adipiscing elit.

# 02

All-in One service and extra utilities.

04

Developer support with HR, recruitment and onboarding, and training.

# <u>0</u>6

Flexible payment policy 24/7 triple-layered security system.



#### MASTERPLAN

### savills



# PHOTOS









# Expressions of Interest relating to the property should be directed to Savills Vietnam



MR. JOHN CAMPBELL Manager Industrial Services

JCampbell@Savills.com.vn +84(0) 986 718 337

#### Disclaimer

This document is prepared by Savills for information only. Whilst reasonable care has been exercised in preparing this document, it is subject to change and these particulars do not constitute, not constitute part of, an o"er or contract; interested parties should not rely on the statements or representations as fact but must satisfy themselves by inspection or otherwise as to the accuracy. No person in the employment of the agent or the agent's principal has any authority to make any representations or warranties whatsoever in relation to these particulars and Savills can