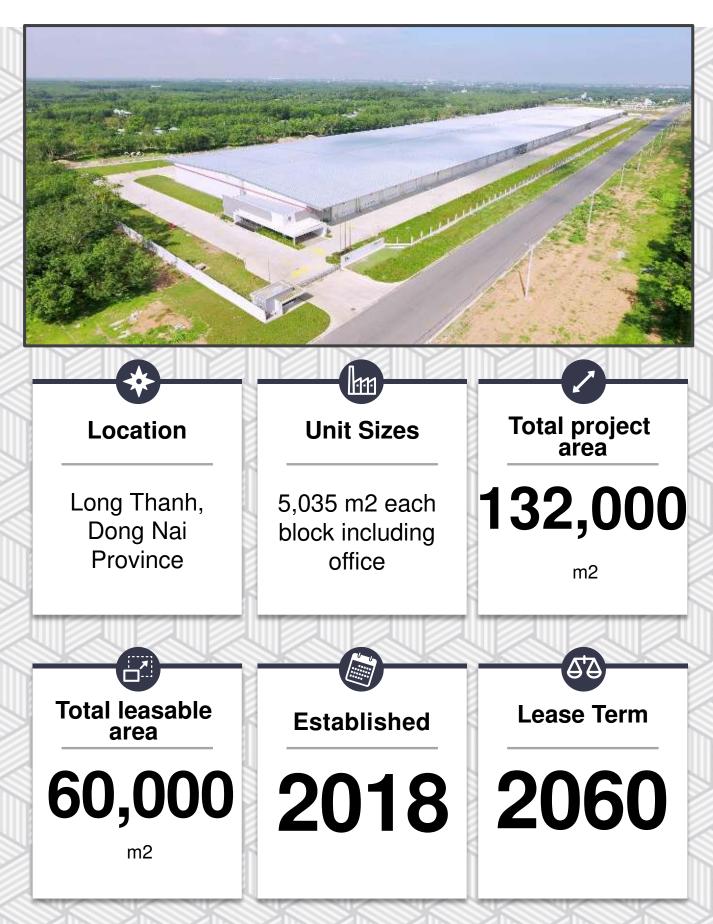

# SUMMARY

#### **Description**

A Japanese standard-quality ready-builtfactory and warehouse with completed technical and traffic infrastructure system.

#### Location

Strategically located in Dong Nai province. Away 39 km from HCMC CBD and well connected to traffic system of the South (national road, airport, ports).