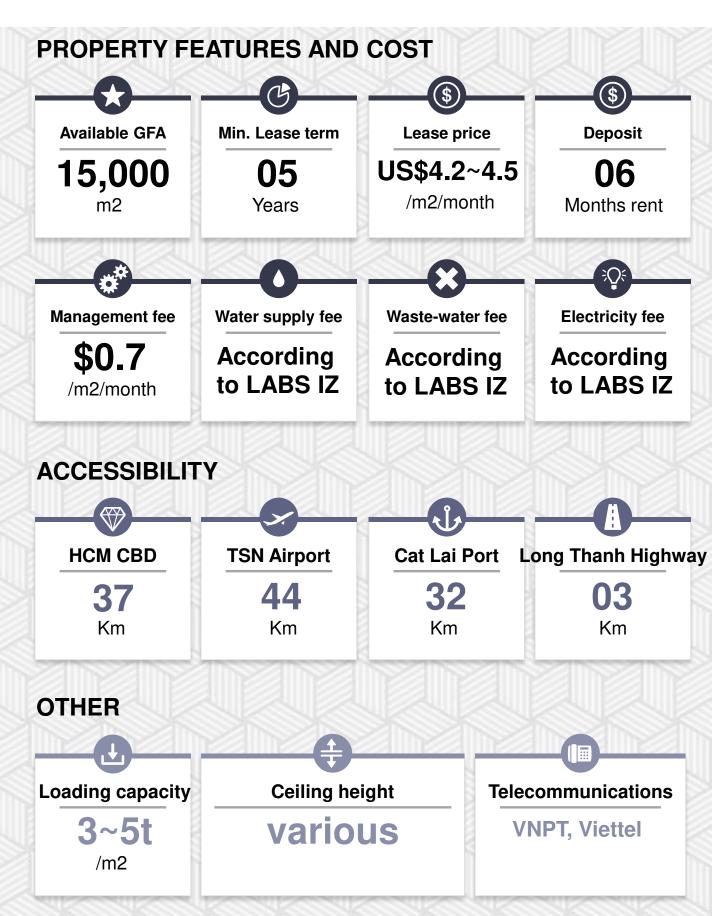

#### Power Supply

EVN power sources 220/110kV

#### Water Supply

Capacity of water supply: 100,000m3/day

#### Waste Treatment

Capacity of waste water: 9,200m3/day

#### **Telecommunications**

VNPT, Viettel, FPT ADSL (8MB/s)

#### Internal Roads

Reinforced concrete flooring with surface hardening agent to prevent dirt and cracks.

- Main road width: 36 39 m
- Sub-road width: 24 28 m