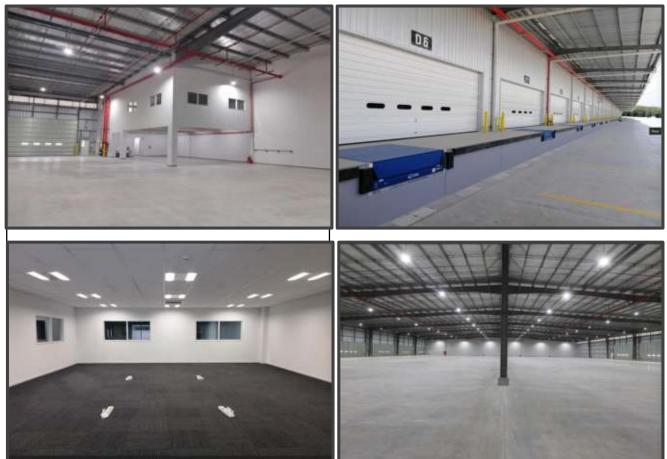

rced concrete flooring with surface hardening agent to prevent dirt and cracks.

- Main road width: 36 39 m
- Sub-road width: 24 28 m

# UNIQUE ADVANTAGES

<u>0</u>1

Investment tax incentives:

- Exemption in two first years50% tax reduction in next 4
- 50% tax reduction in next 4 years
- Hi-tech sector has a preferential tax rate of 10% for 15 years.

#### Developer support with IRC, ERC, construction cert., legal Services.

Close to Long Thanh Airport and ring road .

#### **Dormitories**

Lorem ipsum dolor sit amet, consectetur adipiscing elit.

# 02

All-in One service and extra utilities.

04

Developer support with HR, recruitment and onboarding, and training.

# <u>0</u>6

Flexible payment policy 24/7 triple-layered security system.



#### MASTERPLAN

### savills



# PHOTOS









# Expressions of Interest relating to the property should be directed to Savills Vietnam



MR. JOHN CAMPBELL Manager Industrial Services

JCampbell@Savills.com.vn +84(0) 986 718 337

#### Disclaimer

This document is prepared by Savills for information only. Whilst reasonable care has been exercised in preparing this document, it is subject to change and these particulars do not constitute, not constitute part of, an o"er or contract; interested parties should not rely on the statements or representations as fact but must satisfy themselves by inspection or otherwise as to the accuracy. No person in the employment of the agent or the agent's principal has any authority to make any representations or warranties whatsoever in relation to these particulars and Savills cannot be held resp