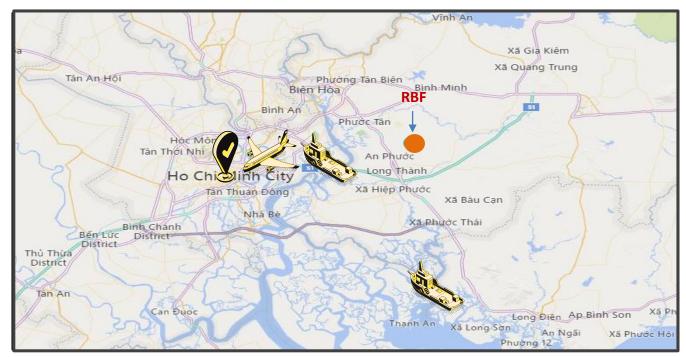

#### LOCATION

#### Location -

Strategically location Dong Nai province, just 54 km from HCMC and 51 km from Tan Son Nhat Airport, 38 km to Cat Lai port; and easy access to traffic system and main southern sea ports.

#### TRANSPORTATION NETWORK

#### CBD

Ho Chi Minh City

HCM-Long Thanh-Dau Giay Highway 54 km/ 1 hour 21 minutes

#### Airways

Tan Son Nhat Airport 51 km/ 1 hour 17 minutes

Long Thanh Airport 23 km/ 36 minutes

#### Roadway

National Road No. 51 5 km/ 10 minutes

HCM-Long Thanh-Dau Giay 8 km/ 15 minutes

#### Seaport

Cat Lai Terminal 38 km/ 55 minutes

Cai Mep Port 43 km/ 1 hour 3 minutes