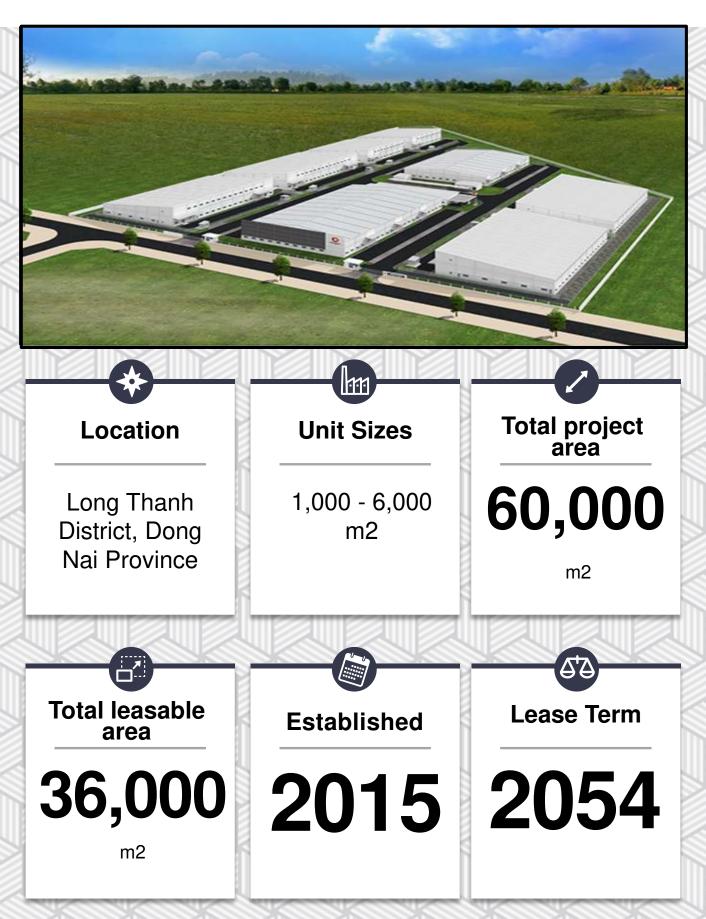

#### **PROPERTY FEATURES AND COST**

#### SUMMARY

#### **Description** ·

A Japanese standard ready-built-factory (RBF) with full completed infrastructure system. The RBF system suit for light industries such as food & beverages, electronics, metal and high-tech industries.