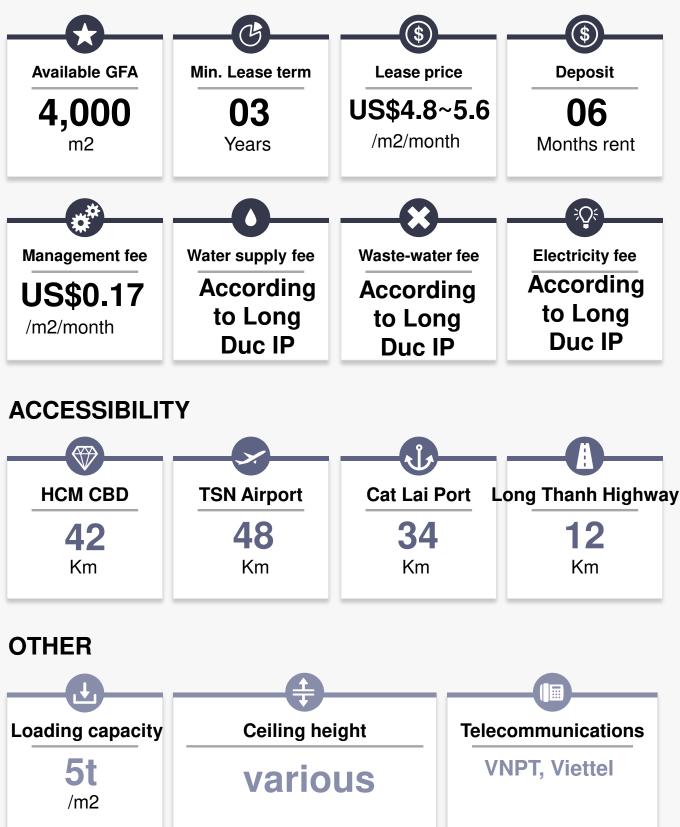

#### INFRASTRUCTURE

#### Power Supply

Two EVN power sources 110/22kV

#### Water Supply

Capacity of water supply: 15,000m3/day

#### Waste Treatment

Capacity of waste water: 9,000m3/day

#### Telecommunications

VNPT, ADSL

#### Internal Roads

- Main road width: 30-35 m
- Sub-road width: 15m 20m