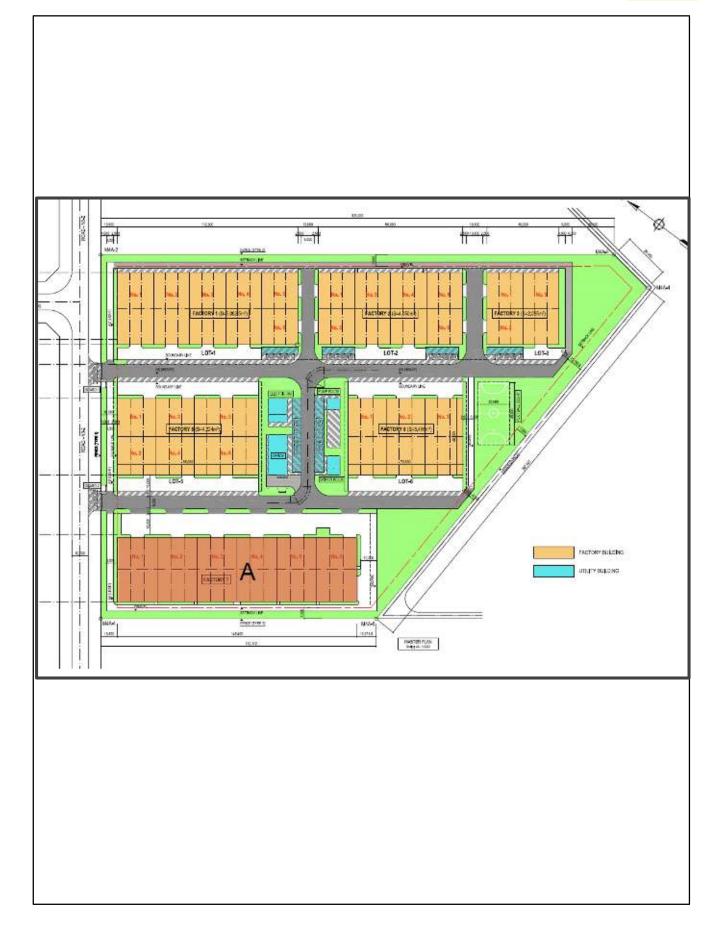

day



#### Waste Treatment

Capacity of waste water: 9,000m3/day



#### Telecommunications

VNPT, ADSL



#### Internal Roads

- Main road width: 30-35 m
- Sub-road width: 15m 20m



#### **Dormitories**

Lorem ipsum dolor sit amet, consectetur adipiscing elit.

#### **UNIQUE ADVANTAGES**

<u>0</u>1

Investment tax incentives:

- Exemption in two first years
- 50% tax reduction in next 4 years
- Cooperation income tax is 20%

**03** Developer support with IRC, ERC, construction cert., legal Services.

02

**One-stop services** 

04

Developer support with HR, recruitment and onboarding, and training.

## <u>0</u>5

Neighboring HCMC and Phu Mu Hung Urban area with many modern urban amendities.

## <u>0</u>6

Flexible payment policy 24/7 triple-layered security system.



#### MASTERPLAN



#### savills

#### PHOTOS

### savills













## Expressions of Interest relating to the property should be directed to Savills Vietnam



MR. JOHN CAMPBELL Manager Industrial Services

JCampbell@Savills.com.vn +84(0) 986 718 337

#### Disclaimer

This document is prepared by Savills for information only. Whilst reasonable care has been exercised in preparing this document, it is subject to change and these particulars do not constitute, not constitute part of, an o"er or contract; interested parties should not rely on the statements or representations as fact but must satisfy themselves by inspection or otherwise as to the accuracy. No person in the employment of the agent or the agent's principal has any authority to make any representations or warranties whatsoever in relation t