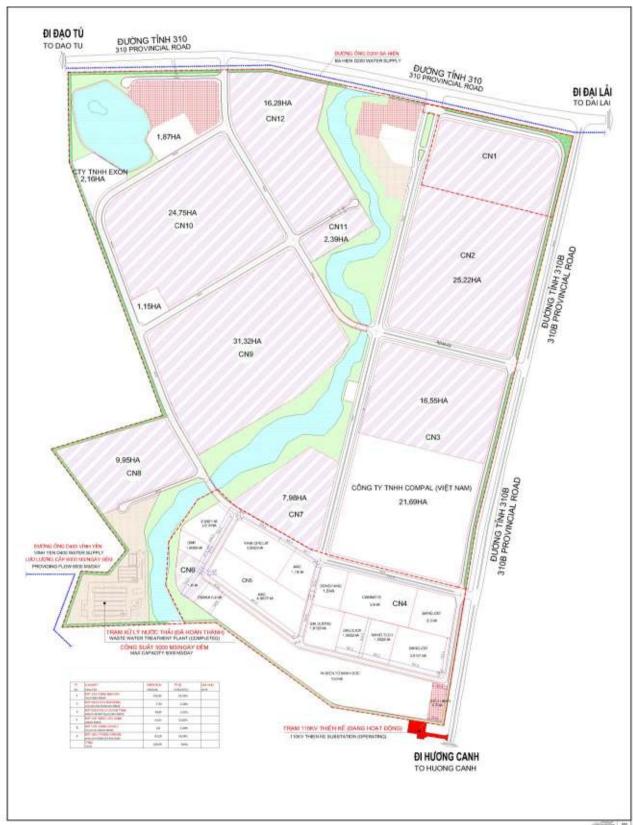

documents to operational support.

Attractive incentives: Tax exemption for the first two years and a 50% reduction for the next four years.

<u>0</u>6

Abundant labour force. The IP is close to 10 colleges & universities and 31 prominent schools and vocational training centres.

## **INFRASTRUCTURE**





## **Power Supply**

Capacity: 2x63 MVA Substation: 110/22kV



## **Water Supply**

14,000 m<sup>3</sup>/day



### **Waste Treatment**

Capacity: 15,000 m³/day/3 modules 5,000 m³/module



### **Telecommunications**

A telecommunications network and high-speed internet are all connected



### **Internal Roads**

Wide roads with lightning, convenient for transportation



### Other

Green areas, fire fighting system, solar panels, 24/7 security

## **OVERVIEW**





# **MASTER PLAN**





# **PHOTOGRAPHS**











Expressions of Interest relating to this property should be directed to Savills Viet Nam



MR THOMAS ROONEY
Head of Occupier Services –
Savills Ha Noi

TRooney@savills.com.vn +84(0) 829 601 187



MR DONG, HUY LE Ha Noi – Branch Manager Industrial Services

LHuyDong@Savills.com.vn +84(0) 919 369 383

#### **Disclaimer**

This document is prepared by Savills for information only. Whilst reasonable care has been exercised in preparing this document, it is subject to change and these particulars do not constitute, not constitute part of, an o"er or contract; interested parties should not rely on the statements or representations as fact but must satisfy themselves by inspection or otherwise as to the accuracy. No person in the employment of the agent or the a