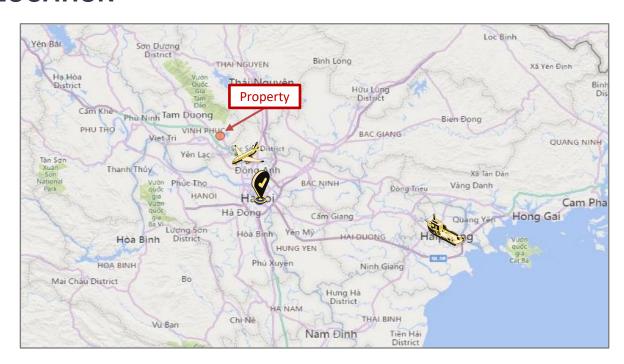

# Location

Binh Xuyen, Vinh Phuc Province

### Location -

The IP is in Binh Xuyen District, Vinh Phuc Province. It offers convenient access to transportation systems and is only 20 minutes from Noi Bai Airport, 50 minutes from the Ha Noi CBD, and two hours from Hai Phong Port. The IP is next to Ring Road 4 and is close to the Ha Noi – Hai Phong – Con Minh Economic Corridor.